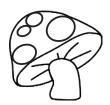

# Match The Mushrooms!

Can you draw lines to match the mushrooms? Be sure to count the spots on them! Then color them in.