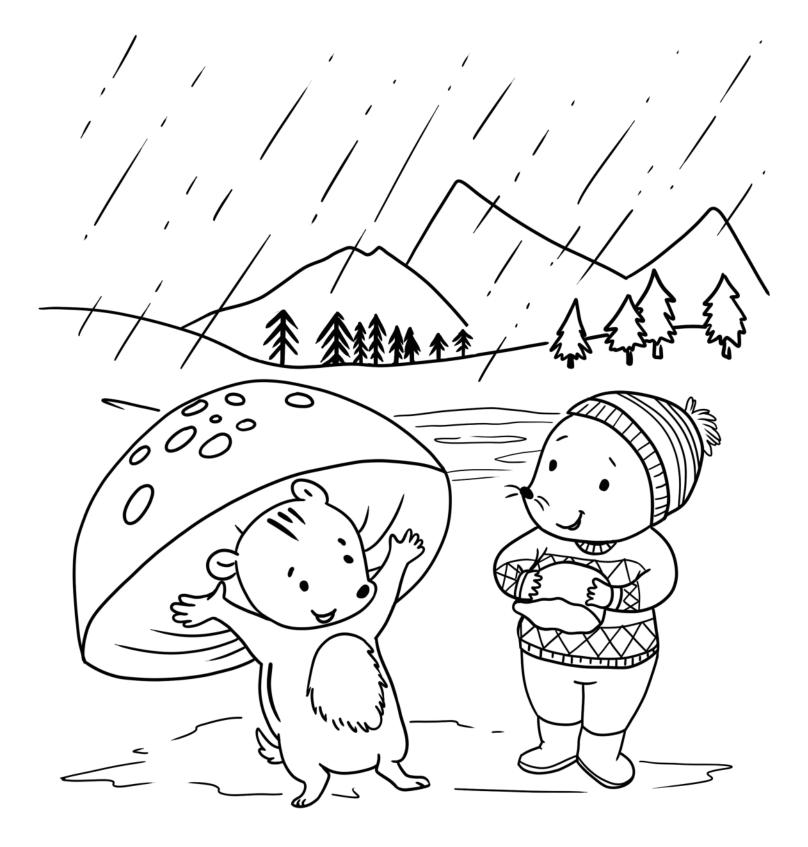

### **Dress Little Mole!**

Oh no! Little Mole is going out in the snow, but he forgot his hat and boots! Can you draw them in? Don't forget to color the picture!

"Thanks, Little Mole. You are so kind!" Little Chipmunk said as she took shelter under the mushroom.