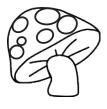

# Match The Mushrooms!

Can you draw lines to match the mushrooms? Be sure to count the spots on them! Then color them in.