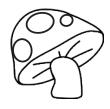

# Match The Mushrooms!

Can you draw lines to match the mushrooms? Be sure to count the spots on them! Then color them in.