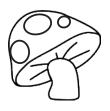

# Match The Mushrooms!

Can you draw lines to match the mushrooms? Be sure to count the spots on them! Then color them in.