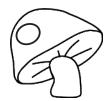

# Match The Mushrooms!

Can you draw lines to match the mushrooms? Be sure to count the spots on them! Then color them in.