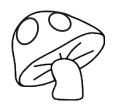

# Match The Mushrooms!

Can you draw lines to match the mushrooms? Be sure to count the spots on them! Then color them in.