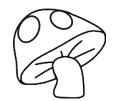

# Match The Mushrooms!

Can you draw lines to match the mushrooms? Be sure to count the spots on them! Then color them in.