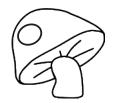

# Match The Mushrooms!

Can you draw lines to match the mushrooms? Be sure to count the spots on them! Then color them in.